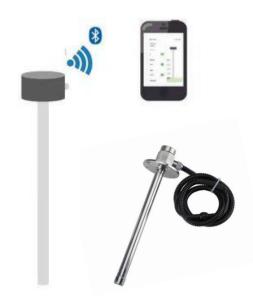

## Capacitance Level Sensor YW02-02

## Product features \\\

- Added Bluetooth mode in addition to digital and analog output signals
- Fast installation and setup without wiring
- Can be used as soon as it is connected to a power source
- Shock-proof outer shell protection
- Can use mobile phones to configure and debug
- Explosion-proof
- Can accommodate a large part of the market communication equipment
- Sensor length can be cut according to the height of the oil tank
- Good measurement continuity, strong stability, long life