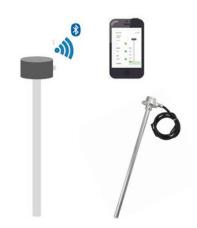

## Capacitance Level Sensor YW02-01

## **Product features**

- Built-in Bluetooth communication module, wireless data transmission;
- Can be arbitrarily cut according to the size of the fuel tank;
- Parameters can be configured through mobile applications;
- Built-in high-capacity battery, can be used continuously for 3 years;
- No wiring, fast installation;